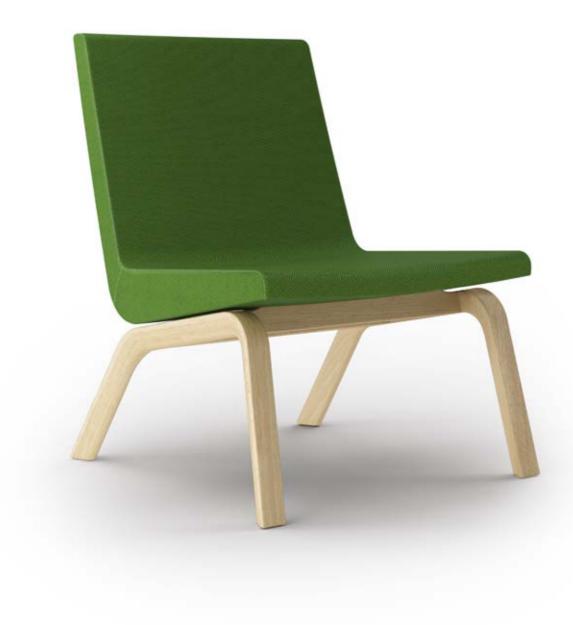

## **EFG Woods Club**

EFG Woods Club is a light and low armchair with a clean and simple design language. Designed by KnudsenBergHindenes

EFG012975

EFG Woods Club, fram in Wood, Ash nature (WOODSC40).

EFG012508

EFG Woods family

EFG Woods club with swivel base, upholstered armrests (WOODSC54)

EFG012976