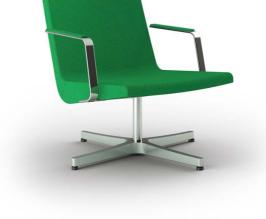

EFG012975

EFG Woods Club, fram in Wood, Ash nature (WOODSC40).

EFG012508

EFG Woods family

EFG Woods club with swivel base, upholstered armrests (WOODSC54)

EFG012976