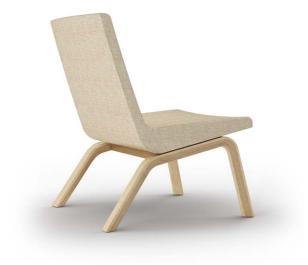

EFG012975

EFG Woods Club, fram in Wood, Ash nature (WOODSC40).

EFG012508

EFG Woods family

EFG Woods club with swivel base, upholstered armrests (WOODSC54)

EFG012976