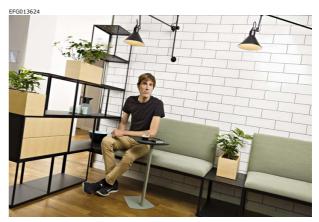

## EFG Navi

EFG Navi is a small, elegant table for flexible office environments. The table is in practical laptop-height, and fits perfectly both in the lounge or reception area. EFG Navi matches EFG Create Seating in colours and finishes but also fits well with our other sofa families.