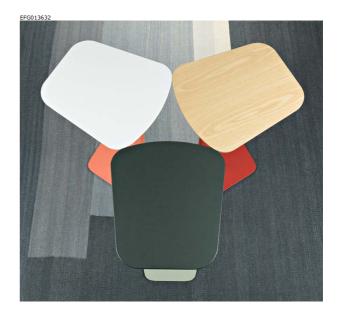

## EFG Navi

EFG Navi is a small, elegant table for flexible office environments. The table is in practical laptop-height, and fits perfectly both in the lounge or reception area. EFG Navi matches EFG Create Seating in colours and finishes but also fits well with our other sofa families.

## Product info

- Height 660 mm, top 392x352 mm

- Frame lacquered in white (Z4), black structure (24), silver (62), grey (54), cement grey (70), chrome green (71), grey-blue (65), grey-brown (66), purple-red (67), tomato red (68), salmon pink (69).

- Tops in ash white 2% (A2), HPL white (HM), linoleum black (D4), smokey blue (DJ), green conifer (DC) and red-brown mauve (DM).

- Developed in accordance with the Nordic Ecolabel criteria.
- Tested according to the requirements in EN 15372:2008, level 1, and test methods in EN 1730:2000.
- Design by Jonas Forsman.