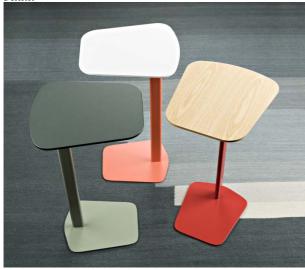

## EFG Navi

EFG Navi is a small, elegant table for flexible office environments. The table is in practical laptop-height, and fits perfectly both in the lounge or reception area. EFG Navi matches EFG Create Seating in colours and finishes but also fits well with our other sofa families.

## Product info

- Height 660 mm, top 392x352 mm

- Frame lacquered in white (Z4), black structure (24), silver (62), grey (54), cement grey (70), chrome green (71), grey-blue (65), grey-brown (66), purple-red (67), tomato red (68), salmon pink (69).

- Tops in ash white 2% (A2), HPL white (HM), linoleum black (D4), smokey blue (DJ), green conifer (DC) and red-brown mauve (DM).

- Developed in accordance with the Nordic Ecolabel criteria.
- Tested according to the requirements in EN 15372:2008, level 1, and test methods in EN 1730:2000.
- Design by Jonas Forsman.