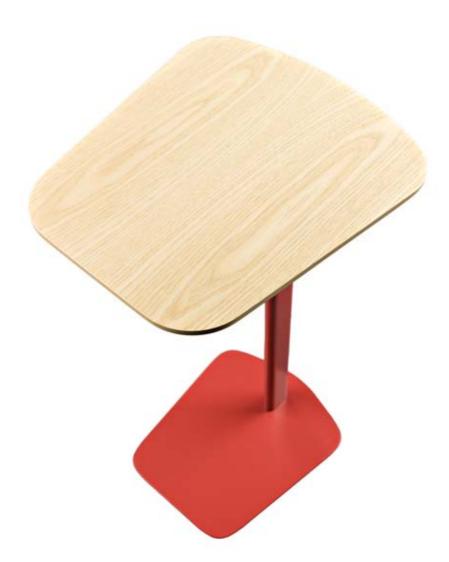

## EFG Navi

EFG Navi is a small, elegant table for flexible office environments. The table is in practical laptop-height, and fits perfectly both in the lounge or reception area. EFG Navi matches EFG Create Seating in colours and finishes but also fits well with our other sofa families.

## Product info

- Height 660 mm, top 392x352 mm

- Frame lacquered in white (Z4), black structure (24), silver (62), grey (54), cement grey (70), chrome green (71), grey-blue (65), grey-brown (66), purple-red (67), tomato red (68), salmon pink (69).

- Tops in ash white 2% (A2), HPL white (HM), linoleum black (D4), smokey blue (DJ), green conifer (DC) and red-brown mauve (DM).

- Developed in accordance with the Nordic Ecolabel criteria.
- Tested according to the requirements in EN 15372:2008, level 1, and test methods in EN 1730:2000.
- Design by Jonas Forsman.