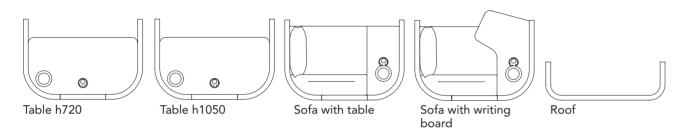

### THE WHOLE PICTURE IS IN THE DETAILS

When you want to optimize your workplace even the smallest details play a crucial role.

FEET made from exclusive ash.

THE TABLE TOP can be fixed at two separate heights - 720 mm or 1050 mm – depending on whether you prefer to sit down or stand up when you work. A small, integrated table with a tray to write on is included with the sofa.

THE SOFT SHAPES makes it easy to arrange the piece creating a number of different combinations.

THE LAMP is a replica of the Swedish 1960's classic "Bumling" and leans itself to a designer talking point. THE SOFA comes as a built-in booth, as a 1-seater and 2-seater with a table on each side or as a 3-seater without a table. Power outlets are available on both versions.

#### SURROUND US

| MODULE                  | DESCRIPTION          | WIDTH MM | HEIGHT MM | DEPTH MM |
|-------------------------|----------------------|----------|-----------|----------|
| SURROUND ME, SYMMETRIC  | Without roof         | 1045     | 1400      | 710      |
| SURROUND ME, SYMMETRIC  | With roof            | 1045     | 1730      | 710      |
| SURROUND ME, ASYMMETRIC | Without roof         | 1240     | 1400      | 1220     |
| SURROUND ME, CUBE       | For table width 1000 | 1115     | 1400      | 960      |
| SURROUND ME, CUBE       | For table width 1200 | 1315     | 1400      | 960      |
| SURROUND ME, CUBE       | For table width 1400 | 1515     | 1400      | 960      |
| SURROUND ME, CUBE       | For table width 1600 | 1715     | 1400      | 960      |
| SURROUND ME, CUBE       | For table width 1800 | 1915     | 1400      | 960      |
| SURROUND ME, CUBE       | For table width 2000 | 2115     | 1400      | 960      |
|                         |                      |          |           |          |
| SURROUND US, SOFA       | Without roof         | 1845     | 1400      | 710      |
| SURROUND US, SOFA       | With roof            | 1845     | 1730      | 710      |
| SURROUND US, MEETING S  | Without roof         | 2010     | 1400      | 1850     |
| SURROUND US, MEETING S  | With roof            | 2010     | 1730      | 1850     |
| SURROUND US, MEETING L  | Without roof         | 2610     | 1400      | 2240     |