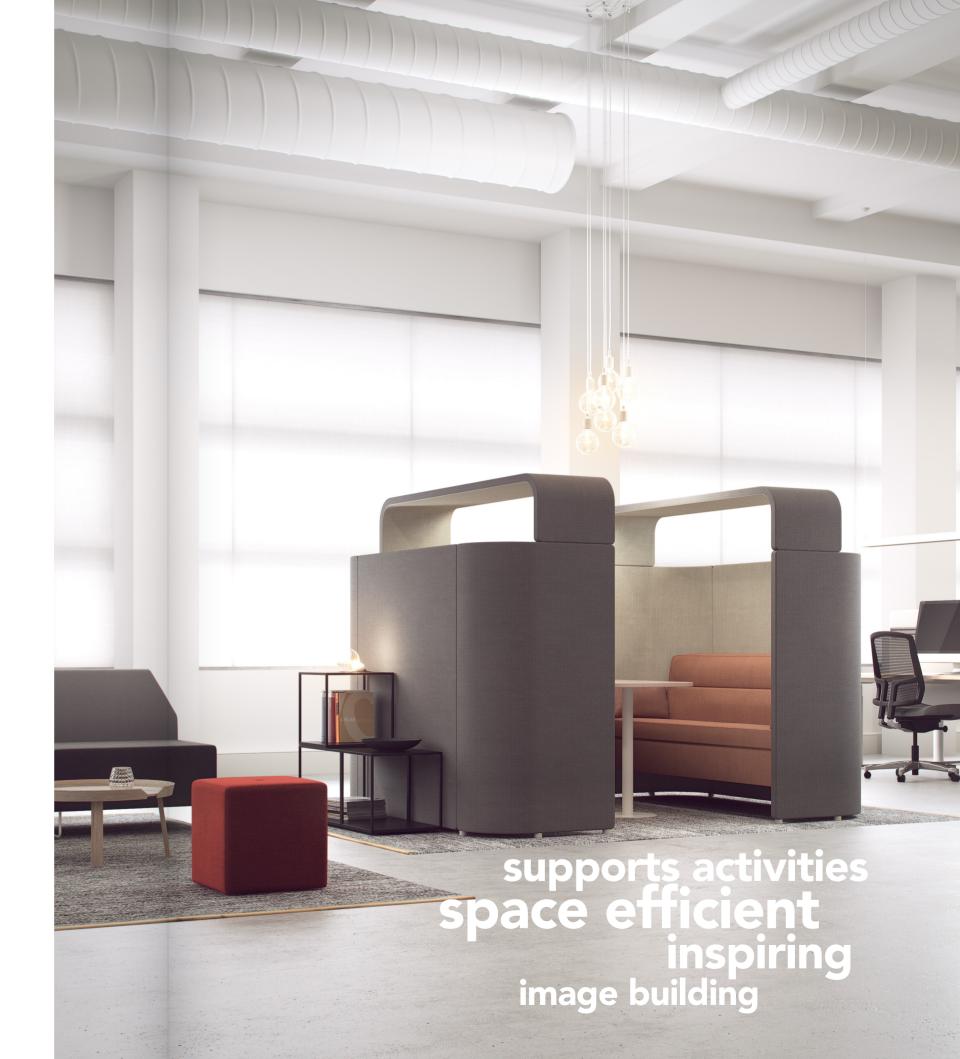

## TOGETHER WE CREATE INTERIOR SOLUTIONS THAT ARE BOTH SPACE EFFICIENT AND ATTRACTIVE

EFG Surround creates immense opportunities for room-in-room solutions that reduce noise levels in modern, open office environments. At EFG, we work from the conviction that an interior solution only makes a real difference when it is built according to each company's unique ways of working. With EFG Surround it is easy to create functional solutions that optimize your particular workplace, increase productivity and improve accessibility. As with all EFG products, EFG Surround is designed and produced according to the criteria set up by the Nordic eco-label Svanen.

## MAKE ROOM FOR A QUIET PLACE TO WORK TOGETHER

When a lot of people share the same space, making the most out of each square meter is crucial. EFG Surround is one of our most diversified module systems. It lets you choose between numerous combinations allowing you to create your very own work spaces with sofas, tables and just the right type of lighting that adds a homely feeling to the room. EFG Surround can easily be arranged in a number of new combinations, should you wish to go beyond our chosen configurations. And, in order to let you strengthen the overall image and add a personal touch there is a number of standard fabrics to dress the screens with. From strict and stylish to brightly colored and playful.