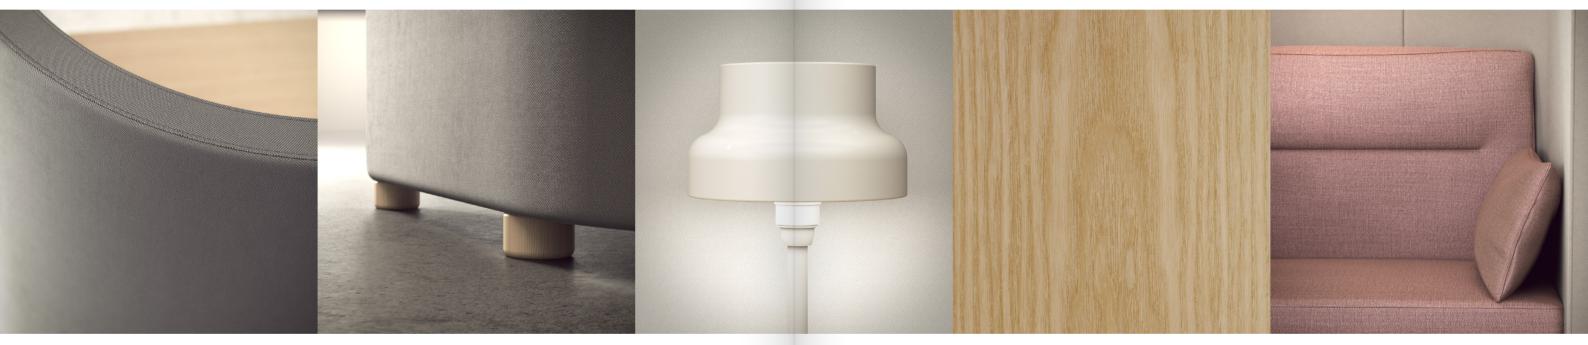

### THE WHOLE PICTURE IS IN THE DETAILS

When you want to optimize your workplace even the smallest details play a crucial role.

FEET made from exclusive ash.

THE TABLE TOP can be fixed at two separate heights - 720 mm or 1050 mm – depending on whether you prefer to sit down or stand up when you work. A small, integrated table with a tray to write on is included with the sofa.

THE SOFT SHAPES makes it easy to arrange the piece creating a number of different combinations.

THE LAMP is a replica of the Swedish 1960's classic "Bumling" and leans itself to a designer talking point. THE SOFA comes as a built-in booth, as a 1-seater and 2-seater with a table on each side or as a 3-seater without a table. Power outlets are available on both versions.

### 94 DIFFERENT STANDARD COLORS ARE JUST A FEW OF YOUR OPTIONS

We want you to be able to make your workplace as unique as possible. Therefore, when you pick a module from EFG Surround you are presented with a number of different standard colors, materials and surfaces to experiment with. And if you're looking for an even more customized look we are also able to tailor make in most colors and materials.