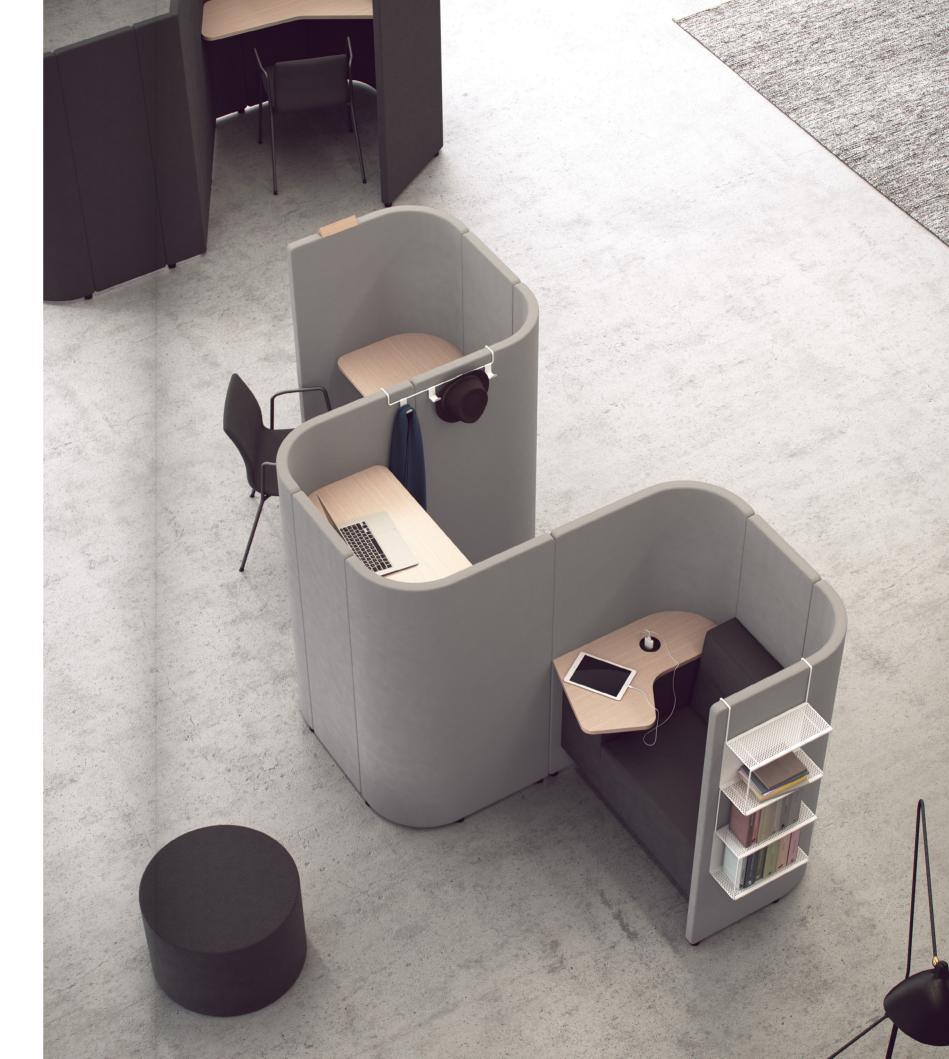

## MAKE ROOM FOR A QUIET PLACE TO WORK TOGETHER

When a lot of people share the same space, making the most out of each square meter is crucial. EFG Surround is one of our most diversified module systems. It lets you choose between numerous combinations allowing you to create your very own work spaces with sofas, tables and just the right type of lighting that adds a homely feeling to the room. EFG Surround can easily be arranged in a number of new combinations, should you wish to go beyond our chosen configurations. And, in order to let you strengthen the overall image and add a personal touch there is a number of standard fabrics to dress the screens with. From strict and stylish to brightly colored and playful.

### BUILD A PRIVATE WORK SPACE IN A COMMON AREA

The activity-based workplace is here to stay and together we create solutions that offer the ultimate in ABW, now and into the future. EFG Surround is so much more than a practical addition to a modern office. It is characterized by its acoustics and accessibility, allowing different activities to work side by side. It's a designer piece of furniture that plays a natural part in the room.

### THE WHOLE PICTURE IS IN THE DETAILS

When you want to optimize your workplace even the smallest details play a crucial role.

FEET made from exclusive ash.

THE TABLE TOP can be fixed at two separate heights - 720 mm or 1050 mm – depending on whether you prefer to sit down or stand up when you work. A small, integrated table with a tray to write on is included with the sofa.

THE SOFT SHAPES makes it easy to arrange the piece creating a number of different combinations.

THE LAMP is a replica of the Swedish 1960's classic "Bumling" and leans itself to a designer talking point. THE SOFA comes as a built-in booth, as a 1-seater and 2-seater with a table on each side or as a 3-seater without a table. Power outlets are available on both versions.