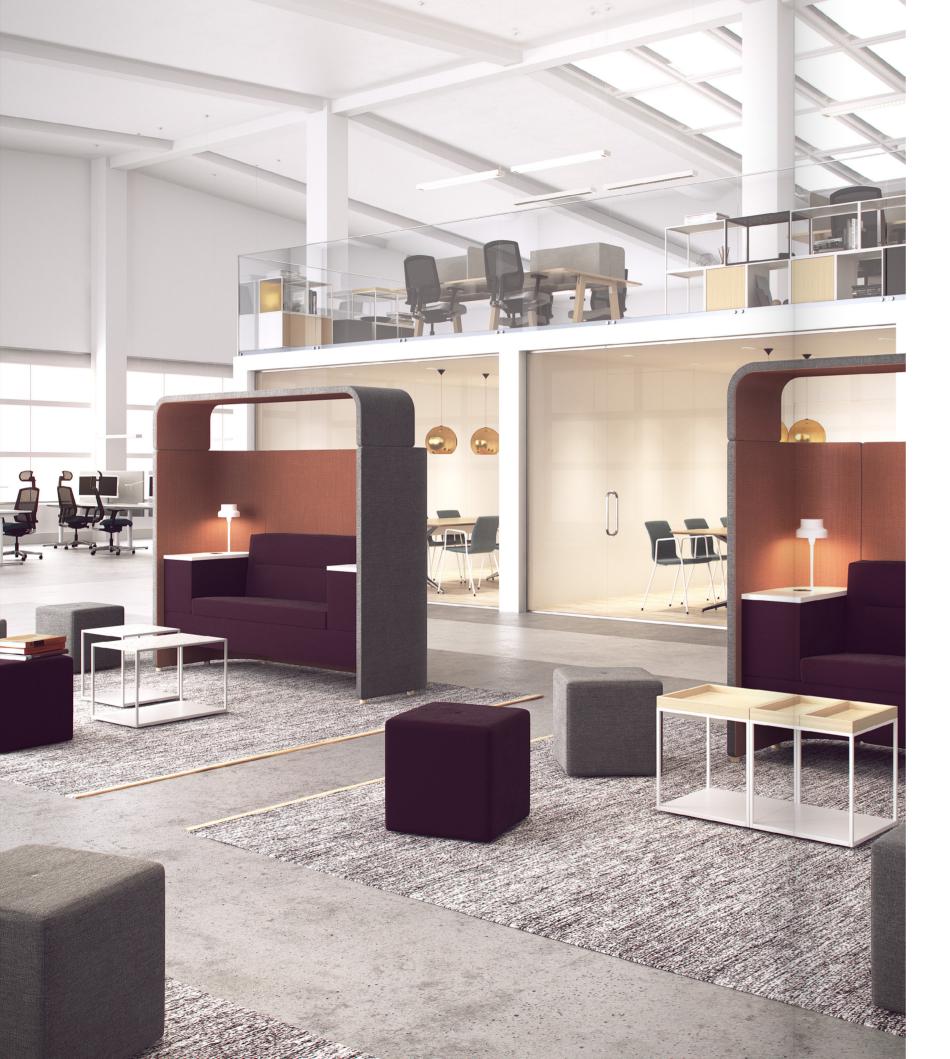

### CREATE AN OASIS IN THE MIDDLE OF THE ROOM

As with all of our products, EFG Surround is developed to make the best out of the active office environment – offering solutions for separate workstations as well as private or informal meeting rooms.

### BUILD A PRIVATE WORK SPACE IN A COMMON AREA

The activity-based workplace is here to stay and together we create solutions that offer the ultimate in ABW, now and into the future. EFG Surround is so much more than a practical addition to a modern office. It is characterized by its acoustics and accessibility, allowing different activities to work side by side. It's a designer piece of furniture that plays a natural part in the room.