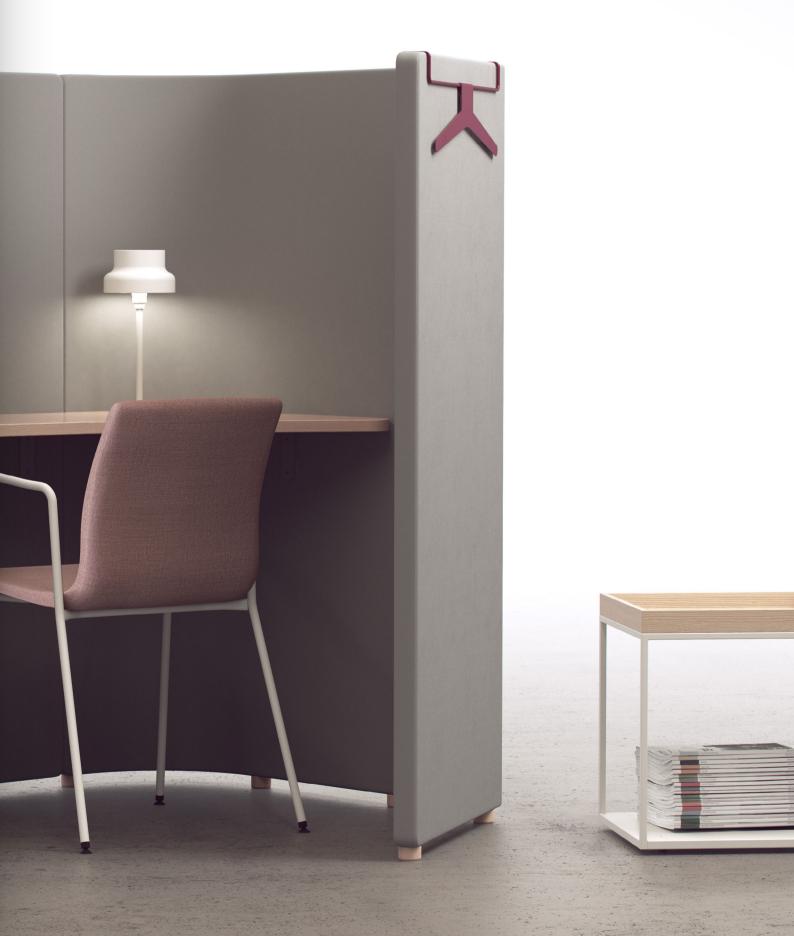

### CREATE AN OASIS IN THE MIDDLE OF THE ROOM

As with all of our products, EFG Surround is developed to make the best out of the active office environment – offering solutions for separate workstations as well as private or informal meeting rooms.

### BUILD A PRIVATE WORK SPACE IN A COMMON AREA

The activity-based workplace is here to stay and together we create solutions that offer the ultimate in ABW, now and into the future. EFG Surround is so much more than a practical addition to a modern office. It is characterized by its acoustics and accessibility, allowing different activities to work side by side. It's a designer piece of furniture that plays a natural part in the room.

### THE WHOLE PICTURE IS IN THE DETAILS

When you want to optimize your workplace even the smallest details play a crucial role.

FEET made from exclusive ash.

THE TABLE TOP can be fixed at two separate heights - 720 mm or 1050 mm – depending on whether you prefer to sit down or stand up when you work. A small, integrated table with a tray to write on is included with the sofa.

THE SOFT SHAPES makes it easy to arrange the piece creating a number of different combinations.

THE LAMP is a replica of the Swedish 1960's classic "Bumling" and leans itself to a designer talking point. THE SOFA comes as a built-in booth, as a 1-seater and 2-seater with a table on each side or as a 3-seater without a table. Power outlets are available on both versions.