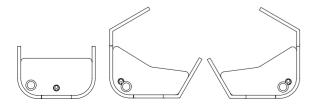

SURROUND ME: SYMMETRIC • ASYMMETRIC RIGHT • ASYMMETRIC LEFT

### SURROUND ME

#### SYMMETRIC

P

#### ASYMMETRIC

CUBE