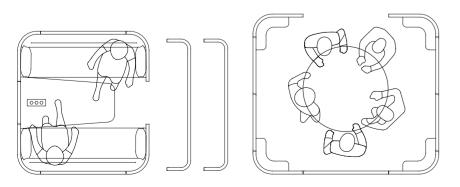

SURROUND US: MEETING S • MEETING L

SURROUND US: SOFA, 3 SEATER · SOFA, 2 SEATER WITH TABLE

SURROUND ME: SYMMETRIC • ASYMMETRIC RIGHT • ASYMMETRIC LEFT