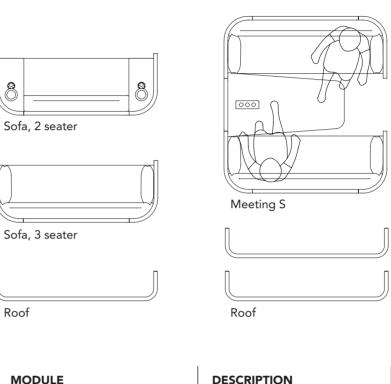

SURROUND US: SOFA, 3 SEATER · SOFA, 2 SEATER WITH TABLE

#### SURROUND US

| MODULE                  | DESCRIPTION          | WIDTH MM | HEIGHT MM | DEPTH MM |
|-------------------------|----------------------|----------|-----------|----------|
| SURROUND ME, SYMMETRIC  | Without roof         | 1045     | 1400      | 710      |
| SURROUND ME, SYMMETRIC  | With roof            | 1045     | 1730      | 710      |
| SURROUND ME, ASYMMETRIC | Without roof         | 1240     | 1400      | 1220     |
| SURROUND ME, CUBE       | For table width 1000 | 1115     | 1400      | 960      |
| SURROUND ME, CUBE       | For table width 1200 | 1315     | 1400      | 960      |
| SURROUND ME, CUBE       | For table width 1400 | 1515     | 1400      | 960      |
| SURROUND ME, CUBE       | For table width 1600 | 1715     | 1400      | 960      |
| SURROUND ME, CUBE       | For table width 1800 | 1915     | 1400      | 960      |
| SURROUND ME, CUBE       | For table width 2000 | 2115     | 1400      | 960      |
|                         |                      |          |           |          |
| SURROUND US, SOFA       | Without roof         | 1845     | 1400      | 710      |
| SURROUND US, SOFA       | With roof            | 1845     | 1730      | 710      |
| SURROUND US, MEETING S  | Without roof         | 2010     | 1400      | 1850     |
| SURROUND US, MEETING S  | With roof            | 2010     | 1730      | 1850     |
| SURROUND US, MEETING L  | Without roof         | 2610     | 1400      | 2240     |