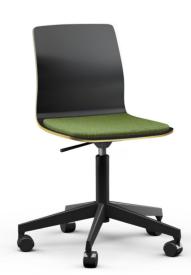

## **FRAMES**

4-leg metal

4-leg metal with open armrests

4-leg metal with closed armrests

Sledge base metal

Wooden base

Swivel base plastic

High back 4-leg metal with open armrests Upholstered seat & back pads

Normal back Wooden base Upholstered seat pad

Normal back Swivel base plastic Upholstered seat pad